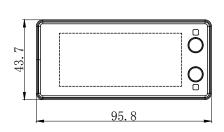

## **TECH SPECIFICATION**

TECHNICAL DRAWINGS (mm)

**Display Features** 

Display Technology Active Display Area(mm)

Resolution (Pixels)
Pixel Density (DPI)

**Pixel Colors** 

Viewing Angle Usable Pages EPD

66.9×29.06 296X128 112

2xRGB

Yes 0~40°C

2

95.8\*43.7\*10.8mm

250 Labels/box

Compliance

Certification

CE,ROHS,FCC