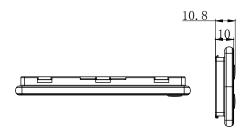

2xRGB

Yes 0~40°C

2

95.8\*43.7\*10.8mm

250 Labels/box

Compliance

Certification

CE,ROHS,FCC