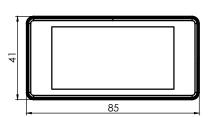

## **TECH SPECIFICATION**

TECHNICAL DRAWINGS (mm)

| Display Features    | Display Technology Active Display Area(mm) Resolution (Pixels) Pixel Density (DPI) Pixel Colors | EPD<br>60.09*30.7<br>152*296<br>125<br>Black White Red Yellow |
|---------------------|-------------------------------------------------------------------------------------------------|---------------------------------------------------------------|
|                     | Viewing Angle<br>Usable Pages                                                                   | Nearly 180°<br>6                                              |
|                     | Osable Pages                                                                                    |                                                               |
| Wireless            | Operating Frequency                                                                             | 2.4-2.485GHz                                                  |
|                     | Standard                                                                                        | BLE 5.0                                                       |
|                     | Encryption                                                                                      | 128-bit AES                                                   |
|                     | OTA                                                                                             | YES                                                           |
| Battery             | Battery                                                                                         | 2 X CR2430                                                    |
| ,                   | Battery Life                                                                                    | Up to 5 years                                                 |
|                     | Battery Capacity                                                                                | 600mAh                                                        |
| Physical Features   | LED                                                                                             | 1xRGB                                                         |
| r nysicai i eatures | NFC                                                                                             | ZKE26B-N Yes                                                  |
|                     |                                                                                                 | ZKE26B No                                                     |
|                     | Operating Temperature                                                                           | 0~40°C                                                        |
|                     | Dimensions                                                                                      | 85*41*7.5mm                                                   |
|                     | Packaging Unit                                                                                  | 300Labels/box                                                 |
| Compliance          | Certification                                                                                   | CE,ROHS,FCC                                                   |