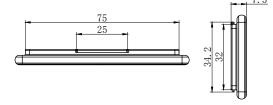

## **TECH SPECIFICATION**

TECHNICAL DRAWINGS (mm)

| Display Features  | Display Technology Active Display Area(mm) Resolution (Pixels) Pixel Density (DPI) Pixel Colors Viewing Angle Usable Pages | EPD<br>60.09*30.7<br>152*296<br>125<br>ZKC26B:Black White Red<br>Nearly 180°<br>6 |
|-------------------|----------------------------------------------------------------------------------------------------------------------------|-----------------------------------------------------------------------------------|
|                   | Usable Fages                                                                                                               |                                                                                   |
| Wireless          | Operating Frequency                                                                                                        | 2.4-2.485GHz                                                                      |
| VVII 01000        | Standard                                                                                                                   | BLE 5.0                                                                           |
|                   | Encryption                                                                                                                 | 128-bit AES                                                                       |
|                   | OTA                                                                                                                        | YES                                                                               |
| Battery           | Battery                                                                                                                    | 2 X CR2430                                                                        |
|                   | Battery Life                                                                                                               | Up to 5 years                                                                     |
|                   | Battery Capacity                                                                                                           | 600mAh                                                                            |
| Physical Features | LED                                                                                                                        | 1xRGB                                                                             |
|                   | NFC                                                                                                                        | ZKC26B-N Yes                                                                      |
|                   | •                                                                                                                          | ZKC26B No                                                                         |
|                   | Operating Temperature                                                                                                      | 0~40°C                                                                            |
|                   | Dimensions                                                                                                                 | 85*41*7.5mm                                                                       |
|                   | Packaging Unit                                                                                                             | 300Labels/box                                                                     |
| Compliance        | Certification                                                                                                              | CE,ROHS,FCC                                                                       |