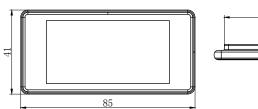

## **TECH SPECIFICATION**

TECHNICAL DRAWINGS (mm)

| Display Features  | Display Technology Active Display Area(mm) Resolution (Pixels) Pixel Density (DPI) Pixel Colors Viewing Angle Usable Pages | EPD<br>60.09*30.7<br>152*296<br>125<br>ZKC26B:Black White Red<br>Nearly 180°<br>6 |
|-------------------|----------------------------------------------------------------------------------------------------------------------------|-----------------------------------------------------------------------------------|
|                   | Usable Fages                                                                                                               |                                                                                   |
| Wireless          | Operating Frequency                                                                                                        | 2.4-2.485GHz                                                                      |
| VVII 01000        | Standard                                                                                                                   | BLE 5.0                                                                           |
|                   | Encryption                                                                                                                 | 128-bit AES                                                                       |
|                   | OTA                                                                                                                        | YES                                                                               |
| Battery           | Battery                                                                                                                    | 2 X CR2430                                                                        |
|                   | Battery Life                                                                                                               | Up to 5 years                                                                     |
|                   | Battery Capacity                                                                                                           | 600mAh                                                                            |
| Physical Features | LED                                                                                                                        | 1xRGB                                                                             |
|                   | NFC                                                                                                                        | ZKC26B-N Yes                                                                      |
|                   | •                                                                                                                          | ZKC26B No                                                                         |
|                   | Operating Temperature                                                                                                      | 0~40°C                                                                            |
|                   | Dimensions                                                                                                                 | 85*41*7.5mm                                                                       |
|                   | Packaging Unit                                                                                                             | 300Labels/box                                                                     |
| Compliance        | Certification                                                                                                              | CE,ROHS,FCC                                                                       |